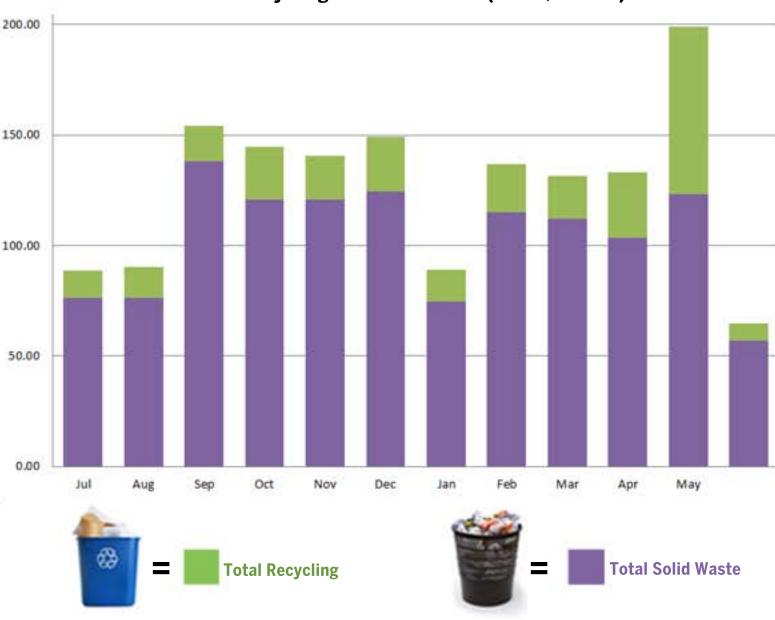

## FY2012 Total Recycling and Solid Waste (Trash, in tons)

**FACT:** Bentley recycled a total of 225 tons of material last year — equal to the weight of 113 cars. That's an eight-ton increase over the previous year. However, we still trashed nearly six times as much as we recycled last year — 1,223 tons of material — equal to the weight of 611 cars.